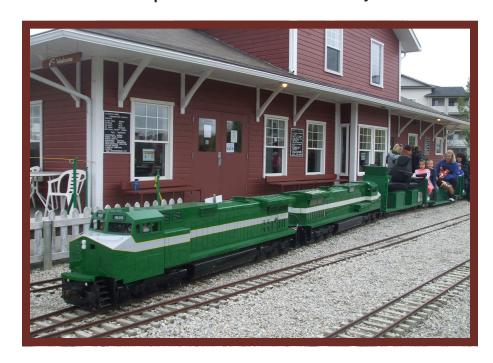

# **Open to the Public**\*

Every Sunday — 11 a.m. to 4 p.m. Victoria Day weekend to Thanksgiving

## **Special Days**

Frostbite Run (Family Day)
July 1 (Canada Day)

(Check our website for more special days)
\*Subject to weather conditions

#### Ask about **Volunteer** and **Member** Opportunities

- Birthday parties
- Company functions

School trips

• Community functions

- Birthday parties
- Company functions

School trips

• Community functions