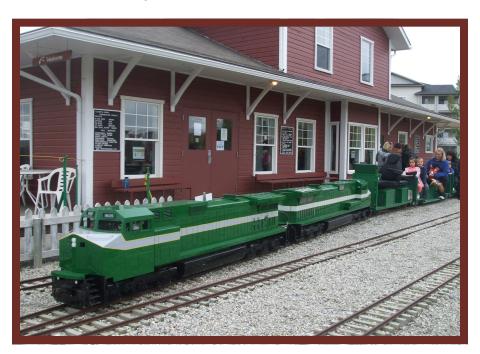

# **Open to the Public**\*

Every Sunday — 11 a.m. to 4 p.m. Victoria Day weekend to Thanksgiving

## **Special Days**

Frostbite Run (Family Day)
July 1 (Canada Day)

(Check our website for more special days)
\*Subject to weather conditions

#### Ask about Volunteer and Member Opportunities